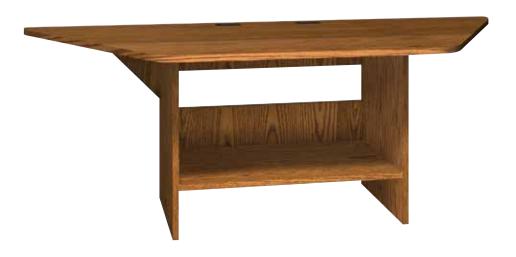

## Half Hexagon Workstations

This 32" or 39" high workstation is roomy enough to accommodate three computers. Use a single Half Hexagon Workstation against a wall or set two units back-to-back to create a six-person hexagon station.

| Model # | Product Size (W x D x H)                        | Ship Weight (lbs.) |
|---------|-------------------------------------------------|--------------------|
| HHW32   | 86 <sup>5</sup> /8" x 39" x 31 <sup>1</sup> /4" | 170                |
| HHW39   | $86^{5}/8$ " x 39" x $38^{1}/4$ "               | 190                |